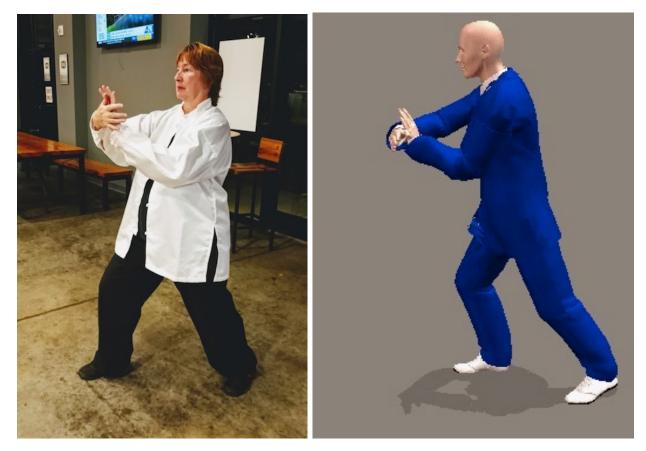

# Red Sun Academy TAI CHI STEPS TO LEARN FOR THE BEGINNER

### **THE FORM – Still Postures**

- Beach Ball
- **70-30** Stance
- **G** Single Whip
- □ Ward off Left / Ward off Right
- Press & Push

## **PUSH HANDS**

- Sensitivity Drill (listen)
- □ Keep Ball Between Chest & Hand
- □ Square Shoulders with Partner
- Ueight Change
- **Full Range** (back and forth)
- Turn & Re-Direct (stir the soup)

### **SWORD**

- How to Hold the Sword
- **3** Parts of the Sword (cutting, sticking, blocking)
- 4 Sides of the sword (knuckle blade, knuckle flat, finger blade, finger flat)
- 10 Strikes
- 15 Blocks



# Red Sun Academy TAI CHI STANCES FOR THE BEGINNER

Beach Ball



Front Stance (70-30 Stance)



Push



#### Press



# Ward off Left



Ward off Right





# Single Whip