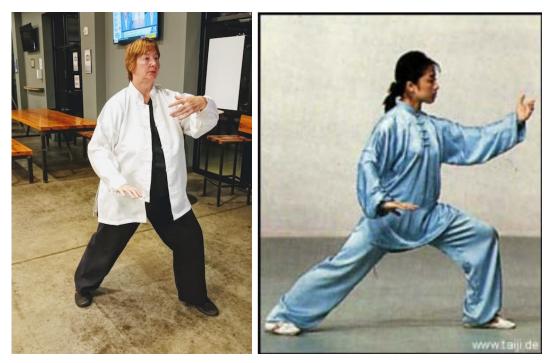

# Red Sun Academy TAI CHI STEPS TO LEARN FOR THE BEGINNER

### **THE FORM – Still Postures**

- Beach Ball
- **70-30** Stance
- **G** Single Whip
- □ Ward off Left / Ward off Right
- Press & Push

## **PUSH HANDS**

- Sensitivity Drill (listen)
- □ Keep Ball Between Chest & Hand
- □ Square Shoulders with Partner
- Ueight Change
- **Full Range** (back and forth)
- Turn & Re-Direct (stir the soup)

### **SWORD**

- How to Hold the Sword
- **3** Parts of the Sword (cutting, sticking, blocking)
- 4 Sides of the sword (knuckle blade, knuckle flat, finger blade, finger flat)
- 10 Strikes
- 15 Blocks



# Red Sun Academy TAI CHI STANCES FOR THE BEGINNER

Beach Ball



Front Stance (70-30 Stance)



Push



#### Press



# Ward off Left



Ward off Right





# Single Whip