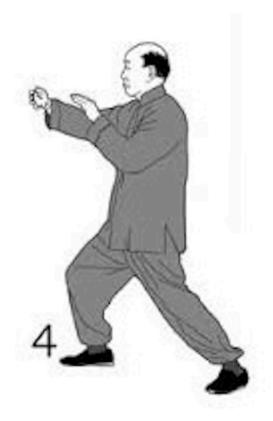

# Red Sun Academy TAI CHI STEPS TO LEARN FOR THE BEGINNER

### **THE FORM – Still Postures**

- Beach Ball
- **70-30** Stance
- **G** Single Whip
- □ Ward off Left / Ward off Right
- Press & Push

## **PUSH HANDS**

- Sensitivity Drill (listen)
- □ Keep Ball Between Chest & Hand
- □ Square Shoulders with Partner
- Ueight Change
- **Full Range** (back and forth)
- Turn & Re-Direct (stir the soup)

### **SWORD**

- How to Hold the Sword
- **3** Parts of the Sword (cutting, sticking, blocking)
- 4 Sides of the sword (knuckle blade, knuckle flat, finger blade, finger flat)
- 10 Strikes
- 15 Blocks



# Red Sun Academy TAI CHI STANCES FOR THE BEGINNER

Beach Ball



Front Stance (70-30 Stance)



Push



#### Press



# Ward off Left



Ward off Right





# Single Whip