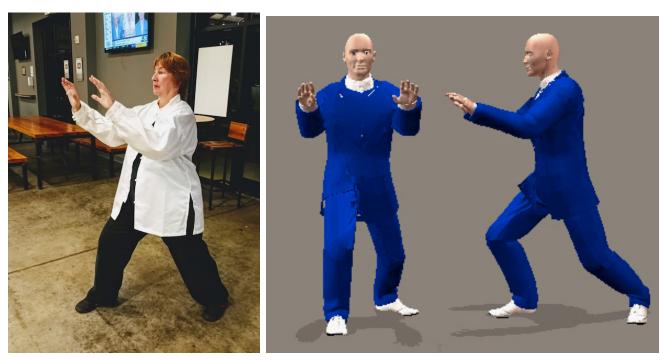

# Red Sun Academy TAI CHI STEPS TO LEARN FOR THE BEGINNER

### **THE FORM – Still Postures**

- Beach Ball
- **70-30** Stance
- **G** Single Whip
- □ Ward off Left / Ward off Right
- Press & Push

## **PUSH HANDS**

- Sensitivity Drill (listen)
- □ Keep Ball Between Chest & Hand
- □ Square Shoulders with Partner
- Ueight Change
- **Full Range** (back and forth)
- Turn & Re-Direct (stir the soup)

### **SWORD**

- How to Hold the Sword
- **3** Parts of the Sword (cutting, sticking, blocking)
- 4 Sides of the sword (knuckle blade, knuckle flat, finger blade, finger flat)
- 10 Strikes
- 15 Blocks



# Red Sun Academy TAI CHI STANCES FOR THE BEGINNER

Beach Ball



Front Stance (70-30 Stance)



Push



#### Press



# Ward off Left



Ward off Right





# Single Whip