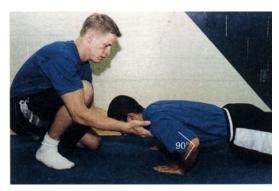

## RED SUN FITNESS PROGRAM PUSH-UPS

http://www.exrx.net/Calculators/PushUps.html

Perform as many push-ups as possible without pausing

| MALES (age 13+)                    | FEMALES + CHILDREN                 |  |
|------------------------------------|------------------------------------|--|
| Toes on floor                      | Knees on floor                     |  |
| Legs, hips, & back straight        | Hips & back straight               |  |
| On up, elbows fully extended       | On up, elbows fully extended       |  |
| On down, chest 4 inches from floor | On down, chest 4 inches from floor |  |