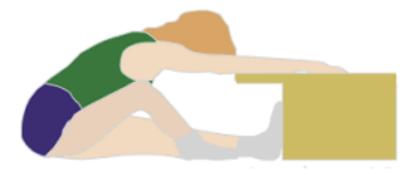

## RED SUN FITNESS PROGRAM SIT & REACH

- Sit on floor with feet with feet 8–12 inches apart. Keep one knee straight.
- Above the student's feet is the 7-inch mark.
- Fingers are inter-locked (hand over hand)
- Reach as far as possible without bending your knees.
- Student must hold for 3 seconds.
- Record how many inches student can reach out.

## **7-INCHES AT FEET (box)**