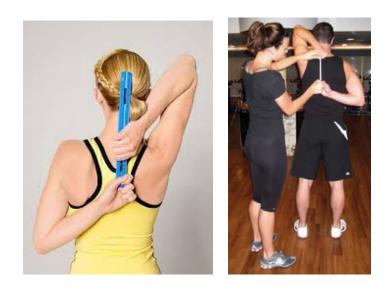

## RED SUN FITNESS PROGRAM BACK REACH

Try to have your fingers touch behind your back as you hold a ruler between your two hands.

Scorekeeper measures the distance between your fingers of each hand.

| AGE   | BRONZE<br>(inches) | SILVER<br>(inches) | GOLD<br>(inches) |
|-------|--------------------|--------------------|------------------|
| 5-7   | 2                  | 1                  | touching         |
| 8-9   | 2                  | 1                  | touching         |
| 10-11 | 2                  | 1                  | touching         |
| 12-13 | 2                  | 1                  | touching         |
| 14-15 | 2                  | 1                  | touching         |
| 16-17 | 3                  | 1.5                | touching         |
| 18-25 | 3                  | 1.5                | touching         |
| 26-35 | 3                  | 2                  | touching         |
| 36-45 | 5                  | 3                  | 1                |
| 46-55 | 7                  | 4                  | 2                |
| 56-65 | 8                  | 5                  | 4                |
| 65+   | 11                 | 7                  | 5                |

## **BACK-REACH SCORING**